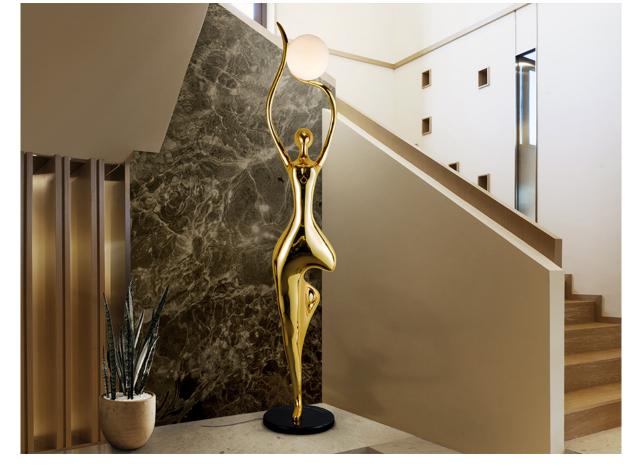

# El árbol

715584

**Decorative figures** 

Figure made of fiberglass and polyester resin, bright gold plated finish, matt black metal base. Spherical acrylic shades with matt opal finish

·This item includes 1 E27 LED 10W

#### **GENERAL INFORMATION**

Catalogue: M43 Decoracion, espejos y mob Page: 115 EAN Code: 8435435339388

Type: Decorative figures Collection: El árbol

## ADDITIONAL INFORMATION

Material:Fiberglass, resin, acrylic Finish: Bright gold, opal