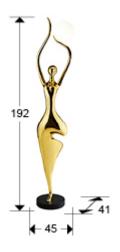

#### **SIZES**

Sizes: ↔ 40.0 1 190.0 35.0 cm Weight: 9.0 Kg

## SIZES WITH PACKAGING

Weight: 12.4 Kg Volume: 0.3570m³

Sizes: ↔ 202.0 1 34.0 52.0 cm