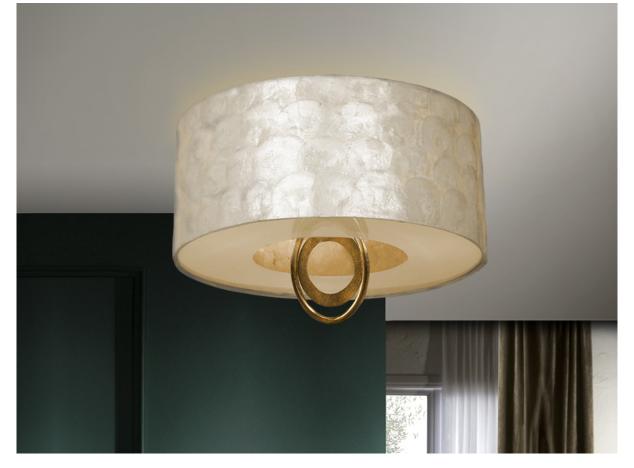

Edén 716583 Flush Ceiling Lamps

Ceiling lamp of 3 lights made of metal, finished in GOLD LEAF and details in glossy black lacquer. Shade with appliqué of nacre sheets and lower diffuser.

•This item includes 3 E27 LED 10W This lamp is supplied with GRAVITY TOGGLES, to improve ceiling fixing.

## **GENERAL INFORMATION**

Catalogue: i42 Iluminación Page: 280 EAN Code: 8435435318260 Type: Flush Ceiling Lamps Collection: Edén

SIZES

Sizes: Ø 40.0 1 34.0 cm Weight: 2.5 Kg

## ADDITIONAL INFORMATION

Material:Metal and nacre Finish: Gold leaf and black, nacre