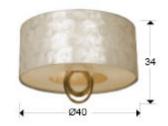

## **GENERAL INFORMATION**

Catalogue: i42 Iluminación Page: 280 EAN Code: 8435435318260 Type: Flush Ceiling Lamps Collection: Edén

SIZES

Sizes: Ø 40.0 1 34.0 cm Weight: 2.5 Kg