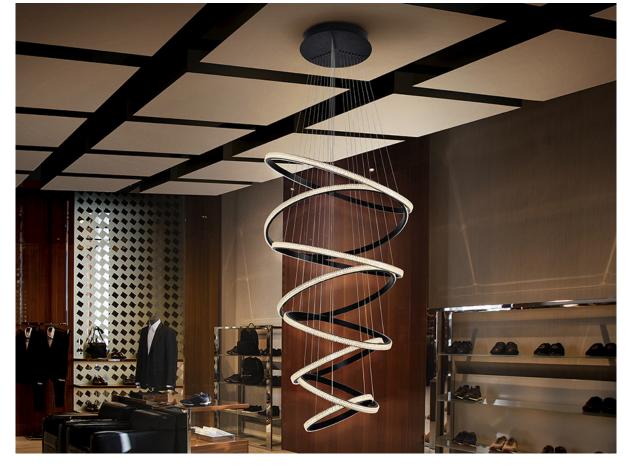

# Ring Large lamps

717694D

Lamp made of metal and aluminium finished in sanded matt black. Eight rings, adjustables in length, with diffuser of clear acrylic pieces. 162W LED. 8100 lm. 4.000 K. DIMMABLE. TRIAC driver and DIMMING SET included.

This product includes LED drivers with TRIAC and 0-10V dimming. It includes dimming kit with receiver and radio frequency remote control. It can also be used with a TRIAC or 0-10V wall dimmer.110v version available. This lamp is supplied with GRAVITY TOGGLES, to improve ceiling fixing.