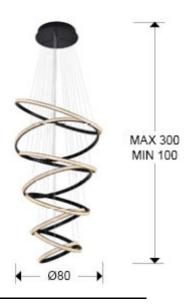

### SIZES

Sizes: Ø 80.0 \$\frac{1}{2}00.0 cm

Height when installed: 100.0/ max. 300.0 cm

Weight: 9.7 Kg