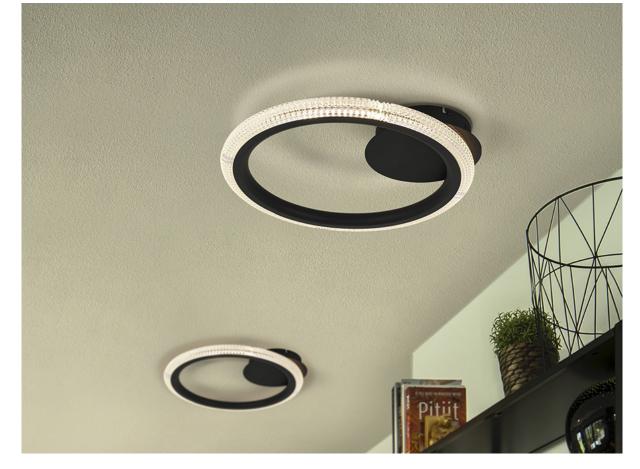

# Ring 71 Flush Ceiling Lamps 717847

Ceiling lamp or wall lamp made of metal and aluminium finished in sanded matt black. Ring with diffuser of clear acrylic pieces. 14W LED. 893 lm. 3000 K.

110v version available. • This lamp is supplied with GRAVITY TOGGLES, to improve ceiling fixing.

#### ADDITIONAL INFORMATION

Material:Metal, aluminium, acrylic Finish: Matt black, clear