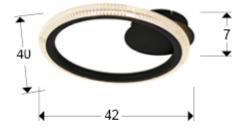

## **GENERAL INFORMATION**

Catalogue: i39 Iluminación Page: 56 EAN Code: 8435435333423 Type: Flush Ceiling Lamps Collection: Ring

**SIZES** 

Sizes: ↔ 42.0 ‡ 7.0 ₹ 40.0 cm Weight: 1.0 Kg

SIZES WITH PACKAGING