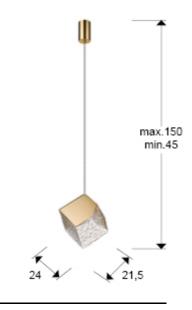

### SIZES

Sizes:  $\leftrightarrow$  24.0 24.0 21.5 cm Height when installed: 45.0/ max. 150.0 cm Weight: 1.5 Kg