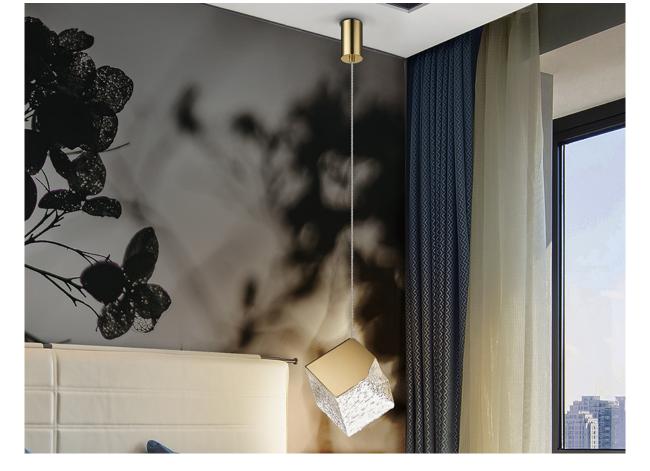

Priscila 1 Light Pendants

# 720137

Lamp of 1 light made of metal and steel finished in gold. Cubic shade of textured glass. Adjustable in height.

110v version available. This item includes 1 G9 LED 6W This lamp is supplied with GRAVITY TOGGLES, to improve ceiling fixing.

#### ADDITIONAL INFORMATION

Material:Metal, steel, glass Finish: Golden, textured