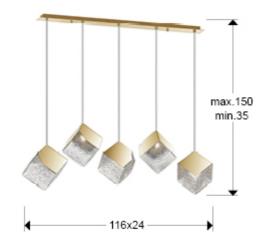

### SIZES

Sizes: ↔ 116.0 ‡ 24.0 ✓ 24.0 cm Height when installed: 35.0/ max. 150.0 cm Weight: 7.1 Kg

### SIZES WITH PACKAGING

Weight: 8.6 Kg Volume: 0.0830m<sup>3</sup> Sizes: ↔ 120.0 1 30.0 23.0 cm