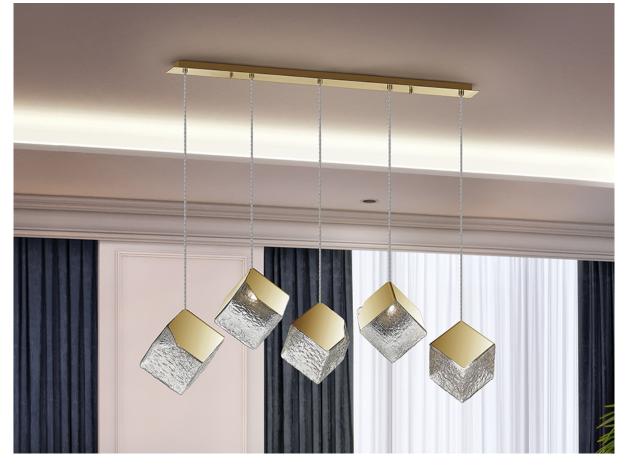

## 720595

Pendants

Lamp of 5 lights, made of metal and steel, finished in gold. Cubic shade of textured glass. Adjustable in height.

110v version available. This item includes 5 G9 LED 6W This lamp is supplied with GRAVITY TOGGLES, to improve ceiling fixing.

#### ADDITIONAL INFORMATION

Material:Metal, steel, glass Finish: Golden, textured Assembling time by customer: 12 min