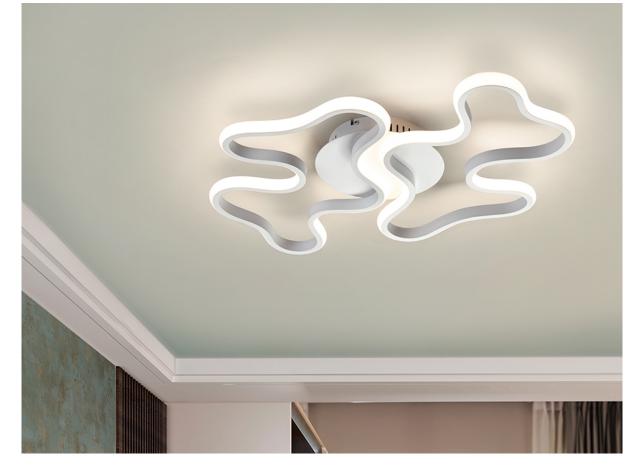

#### Marea 723714

Flush Ceiling Lamps

LED ceiling or wall lamp, made of metal and aluminium, sanded white finish. Opal silicone diffuser. 28W LED, 1500 lm, 3000 K.

110v version available. • This lamp is supplied with GRAVITY TOGGLES, to improve ceiling fixing.

### ADDITIONAL INFORMATION

Material:Metal, aluminium, silicone Finish: Sanded white, opal