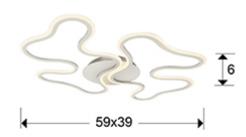

# **GENERAL INFORMATION**

Catalogue: i44 Iluminación Page: 284 EAN Code: 8435435327705 Type: Flush Ceiling Lamps Collection: Marea

**SIZES** 

Sizes: ↔ 59.0 \$\(\frac{1}{2}\) 6.0 \(\bigsim 39.0\) cm Weight: 1.6 Kg