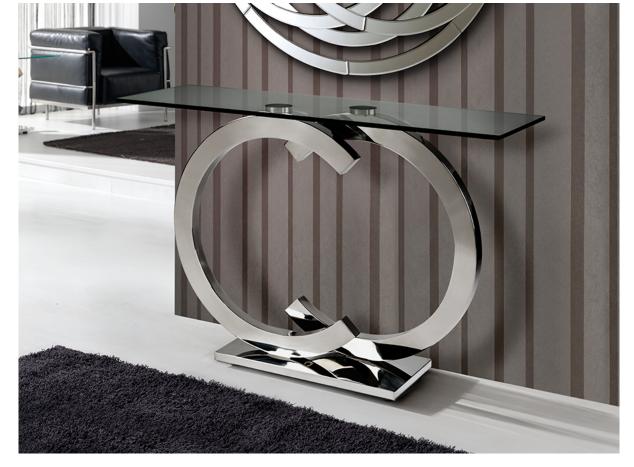

# Casandra

739139

Console tables

Console table made of stainless steel and safety glass top of 12 mm thickness, polished edge.

## ADDITIONAL INFORMATION

Material:Stainless steel, glass Finish: High gloss, clear Assembling time by customer: 5 min