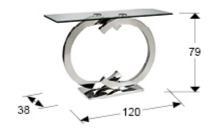

#### SIZES

Sizes: 

120.0 ↑ 79.0 ↑ 38.0 cm

Weight: 39.4 Kg

Packaging weight 1: 25.0 Kg

Packaging weight 2: 14.4 Kg