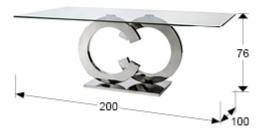

### **SIZES**

Sizes: 

200.0 ↑ 76.0 № 100.0 cm

Weight: 115.5 Kg

Packaging weight 1: 54.5 Kg

Packaging weight 2: 61.0 Kg