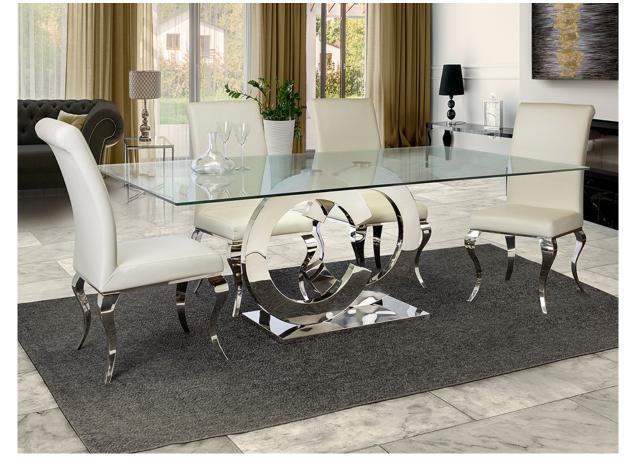

# Casandra

739207

**Dining tables** 

Rectangular dining table made of stainless steel and safety top glass of 12 mm thickness with polished edge.

## ADDITIONAL INFORMATION

Material:Stainless steel, glass Finish: High gloss, clear Assembling time by customer: 10 min