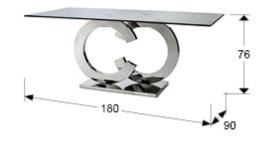

## SIZES

Sizes: ↔ 180.0 <sup>‡</sup> 76.0 <sup>★</sup> 90.0 cm Weight: 104.5 Kg Packaging weight 1: 54.5 Kg Packaging weight 2: 50.0 Kg