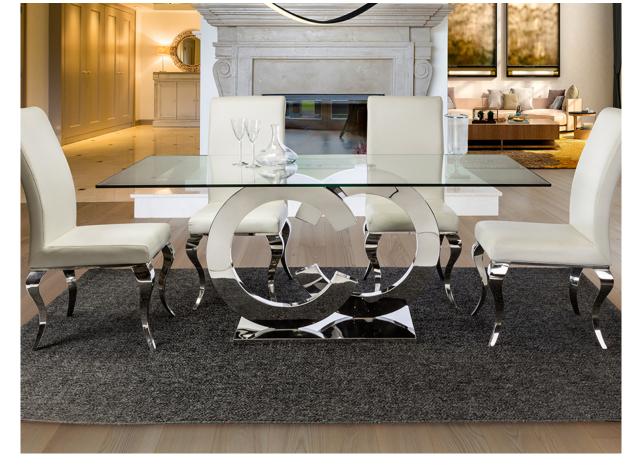

Casandra 739313 Dining tables

Rectangular dining table made of stainless steel and safety top glass of 12 mm thickness with polished edge.

## ADDITIONAL INFORMATION

Material:Stainless steel, glass Finish: High gloss, clear Assembling time by customer: 10 min