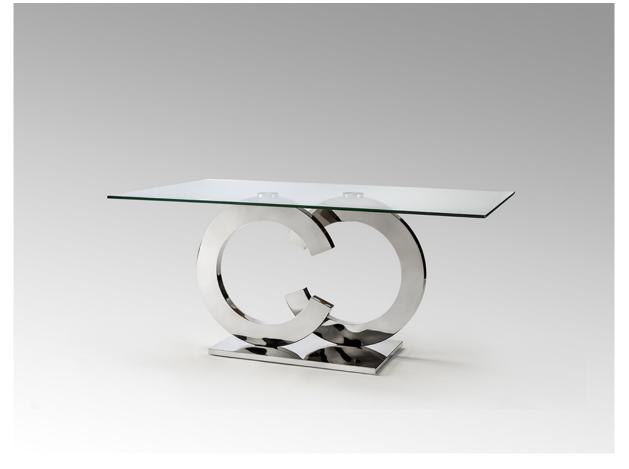

Casandra **Dining tables** 

739436

Rectangular dining table made of stainless steel and safety top glass of 12 mm thickness with polished edge.

## ADDITIONAL INFORMATION

Material:Stainless steel, glass Finish: High gloss, clear Assembling time by customer: 10 min