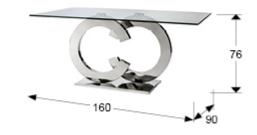

## SIZES

Sizes: ↔ 160.0 <sup>↑</sup> 76.0 <sup>✔</sup> 90.0 cm Weight: 98.5 Kg Packaging weight 1: 54.5 Kg Packaging weight 2: 44.0 Kg