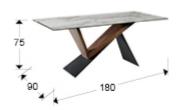

## **SIZES**

Sizes: 
→ 180.0 
↑ 75.0 
→ 90.0 cm
Weight: 105.8 Kg
Packaging weight 1: 45.0 Kg
Packaging weight 2: 7.4 Kg
Packaging weight 3: 53.4 Kg