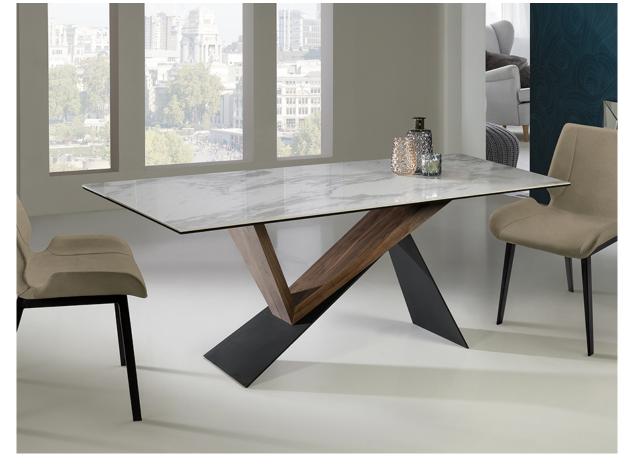

Noa 742350 Dining tables

Dining table made of metal, lacquered in matt black, and walnut wood. Top of laminated porcelain and glass, with white marble decoration, glossy finish .

## ADDITIONAL INFORMATION

Material:Metal, wood, porcelain Finish: Black, walnut, white marble Assembling time by customer: 25 min