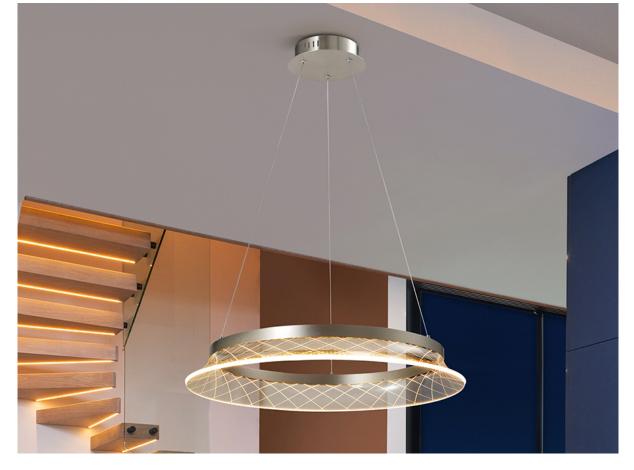

# Sendra Pendants

747363

Lamp made of chromed metal, with ring of carved clear acrylic. Adjustable in length. LED light 26,5W, 2200Lm, 3000K

This lamp is supplied with GRAVITY TOGGLES, to improve ceiling fixing.