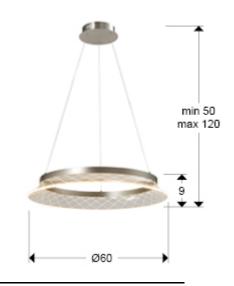

#### SIZES

Sizes: Ø 60.0 ‡ 9.0 cm Height when installed: 50.0/ max. 120.0 cm Weight: 2.2 Kg