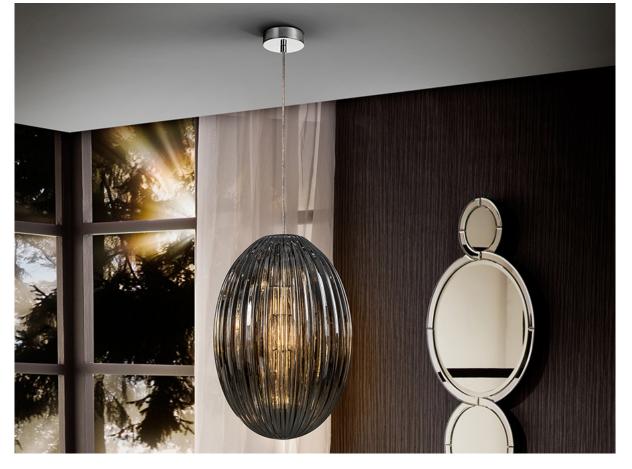

#### **Ovila** 752084 1 Light Pendants

Lamp of 1 light, made of metal, chrome finish. Large glass shade in shimmered smoked grey tonality. Adjustable length.

For markets with 110v voltage, the product will be shipped without bulbs. This item includes 1 E27 LED 8W. DIMABLE This lamp is supplied with GRAVITY TOGGLES, to improve ceiling fixing.

# ADDITIONAL INFORMATION

Material:Metal. Glass. Finish: Chrome. Smoky Gray.