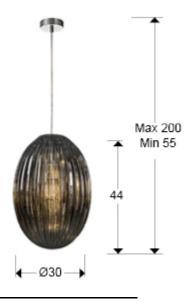

### SIZES

Sizes:  $\emptyset$  30.0  $\updownarrow$  45.0 cm Height when installed: 55.0/ max. 200.0 cm Weight: 2.8 Kg