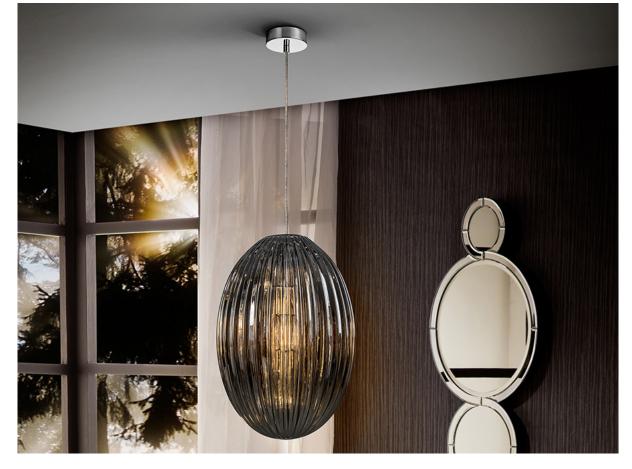

# Ovila

752084

1 Light Pendants

Lamp of 1 light, made of metal, chrome finish. Large glass shade in shimmered smoked grey tonality. Adjustable length.

·This item includes 1 E27 LED 8W. DIMABLE This lamp is supplied with GRAVITY TOGGLES, to improve ceiling fixing.

#### **GENERAL INFORMATION**

Catalogue: i42 Iluminación Page: 44 EAN Code: 8435435330835 Type: 1 Light Pendants Collection: Ovila

Max 200 Min 55 -Ø30

#### SIZES

Sizes: Ø 30.0 ‡ 45.0 cm Height when installed: 55.0/ max. 200.0 cm Weight: 2.8 Kg

### ADDITIONAL INFORMATION

Material:Metal. Glass. Finish: Chrome. Smoky Gray.