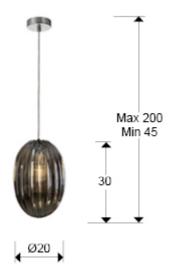

### SIZES

Sizes: Ø 20.0 ‡ 31.0 cm Height when installed: 45.0/ max. 200.0 cm Weight: 1.4 Kg