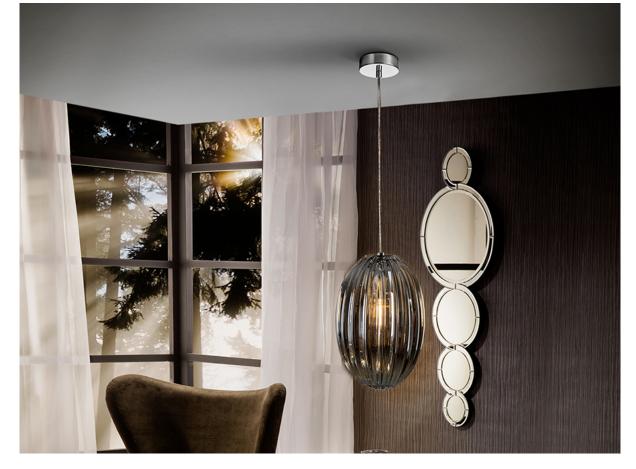

#### Ovila 752176 1 Light Pendants

Lamp of 1 light, made of metal, chrome finish. Small glass shade in shimmered smoke grey tonality. Adjustable length.

For markets with 110v voltage, the product will be shipped without bulbs. This item includes 1 E27 LED 8W. DIMABLE This lamp is supplied with GRAVITY TOGGLES, to improve ceiling fixing.

## ADDITIONAL INFORMATION

Material:Metal. Glass. Finish: Chrome. Smoky Gray.