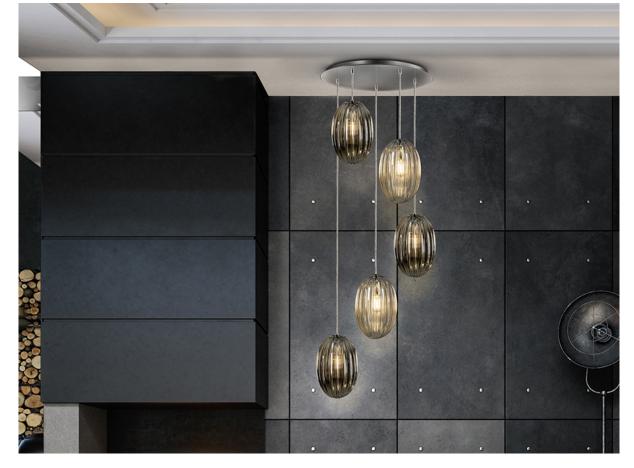

### 752268

Lamp of 5 lights, made of metal, chrome finish. Small glass shades combined in two tonalities: brandy and shimmered smoke grey. Adjustable in length.

This product is dimmable only with a wall dimmer (dimmers), specific for LEDs. This item includes 5 E27 LED 8W. DIMABLE This lamp is supplied with GRAVITY TOGGLES, to improve ceiling fixing.

#### SIZES

Sizes: Ø 60.0 ↓ 160.0 cm Height when installed: 75.0/ max. 250.0 cm Weight: 9.5 Kg