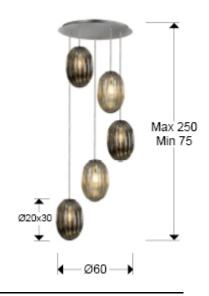

#### SIZES

Sizes: Ø 60.0 ↓ 160.0 cm Height when installed: 75.0/ max. 250.0 cm Weight: 9.5 Kg