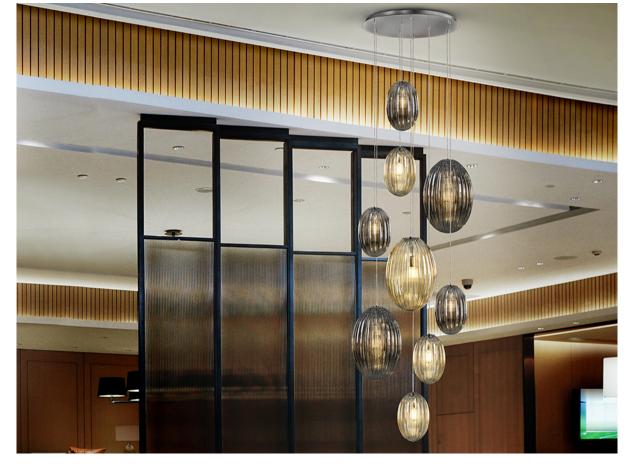

# Ovila

752367D

**Pendants** 

Lamp of 9 lights, made of metal, chrome finish. Combined glass shades: small and large size. Two shimmered glass colours: Cognac and Smoked grey. Adjustable length. DIMMABLE. Remote control included.

# SIZES

Sizes: Ø 86.0  $\updownarrow$  230.0 cm Height when installed: 140.0/ max. 300.0 cm Weight: 20.5 Kg