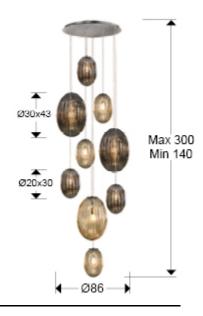

# SIZES

Sizes: Ø 86.0  $\updownarrow$  230.0 cm Height when installed: 140.0/ max. 300.0 cm Weight: 20.5 Kg