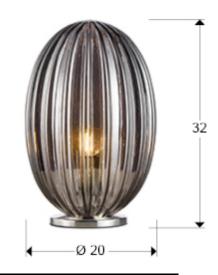

Ovila Table lamps

752695

Table lamp of 1 light, made of metal, chrome. Small glass shade, smoke tonality.

For markets with 110v voltage, the product will be shipped without bulbs. This item includes 1 E27 LED 8W. DIMABLE

#### GENERAL INFORMATION

Catalogue: i42 Iluminación Page: 43 EAN Code: 8435435335854 Type: Table lamps Collection: Ovila



### SIZES WITH PACKAGING

Weight: 2.7 Kg Volume: 0.0320m³ Sizes: ↔ 38.0 ‡ 30.0 ✔ 28.0 cm

# SIZES

Sizes: Ø 20.0 1 32.0 cm Weight: 2.1 Kg

# **TECHNICAL INFORMATION**

IP protection: IP 20 Electric class: Class 2 Maximum power: 20W Voltage: 220/240 V Frecuency: 50/60 Hz





#### ADDITIONAL INFORMATION

Material:Metal, glass Finish: Chromed, smoked grey