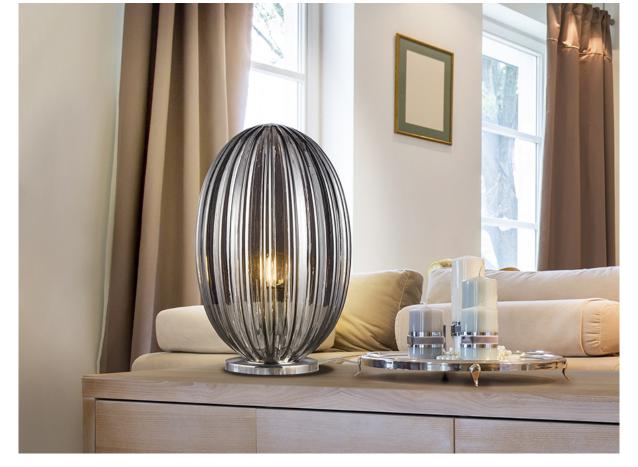

Ovila Table lamps

752695

Table lamp of 1 light, made of metal, chrome. Small glass shade, smoke tonality.

For markets with 110v voltage, the product will be shipped without bulbs. This item includes 1 E27 LED 8W. DIMABLE

#### ADDITIONAL INFORMATION

Material:Metal, glass Finish: Chromed, smoked grey