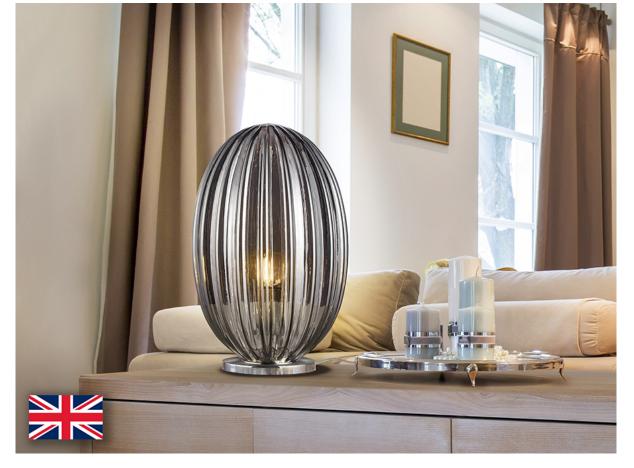

# **Ovila**

## 752695UK

Table lamps

Table lamp of 1 light made of metal, chrome finish. Small glass shade in smoke tonality. G-type plug (3-pin).

·This item includes 1 E27 LED 8W. DIMABLE

### **GENERAL INFORMATION**

EAN Code: 8435435336493 Type: Table lamps Collection: Ovila

**SIZES** 

Sizes: **Ø** 20.0 ‡ 32.0 cm Weight: 2.1 Kg

### ADDITIONAL INFORMATION

Material:Metal, glass Finish: Chromed. Smoke grey