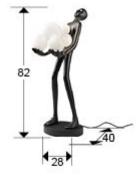

## **GENERAL INFORMATION**

Catalogue: M43 Decoracion, espejos y mob Page: 112 EAN Code: 8435435339401 Type: Decorative figures Collection: La carga

**SIZES** 

Sizes: ↔ 28.0 \$\frac{1}{2}\$ 82.0 \$\times 40.0 cm \text{ Weight: 5.2 Kg}