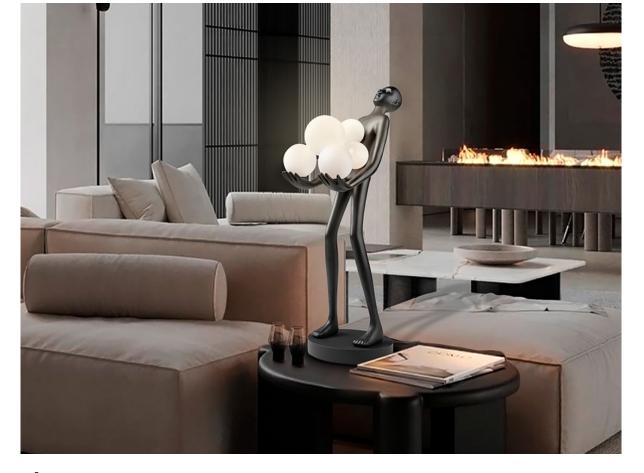

La carga Decorative figures

752967

Figure made of fiberglass and polyester resin, matt black finish, spherical acrylic glass shades in matt opal finish.

## ADDITIONAL INFORMATION

Material:Fiberglass, resin, acrylic Finish: Matt black, opal