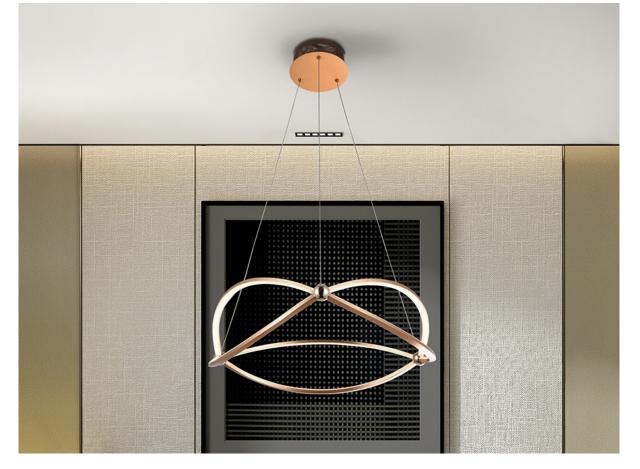

# 757232

Pendants

LED lamp made of brushed aluminium, rose gold finish. Opal silicone diffuser. Adjustable height. 45 W, 4050 lm. 3000 K

110v version available. • This lamp is supplied with GRAVITY TOGGLES, to improve ceiling fixing.

#### ADDITIONAL INFORMATION

Material:Metal, aluminium, silicone Finish: Rose gold, opal