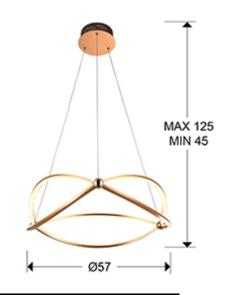

#### SIZES

Sizes: Ø 57.0 \$ 14.0 cm Height when installed: 45.0/ max. 125.0 cm Weight: 1.5 Kg