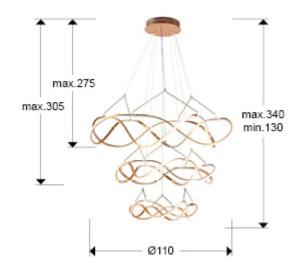

### **SIZES**

Sizes: Ø 110.0 ↑ 200.0 cm Height when installed: 130.0/ max. 340.0 cm Weight: 7.4 Kg