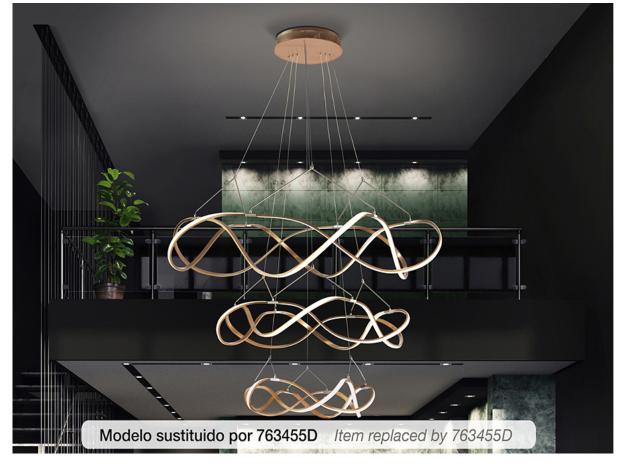

### 763455B

>>ITEM CANCELLED

Includes a led driver with Bluetooth dimming functions to be used with a mobile or tablet App.It can also be used with a smart speaker such as Google Home or Amazon Echo if a Bluetooth Gateway device is added. Dimming not compatible with wall dimmer. • This lamp is supplied with GRAVITY TOGGLES, to improve ceiling fixing.

# ADDITIONAL INFORMATION

Material: Aluminium, acrylic Finish: Rose gold, opal