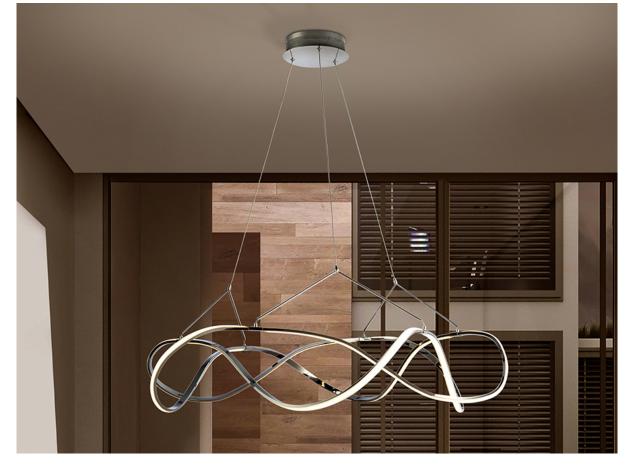

# Molly Pendants

763585D

LED lamp made of aluminium, chrome finish. Opal silicone diffusers. Adjustable height. 63W, 5670 lm. 3000 K. DIMMABLE. TRIAC driver and DIMMING SET included.

This product uses LED driver with TRIAC and 0-10V dimming, includes a dimmer set with dimmer and radio frequency remote control, or it can be dimmed with a TRIAC or 0-10V wall dimmer. • This lamp is supplied with GRAVITY TOGGLES, to improve ceiling fixing.

### ADDITIONAL INFORMATION

Material:Metal, aluminium, silicone Finish: Chrome, opal