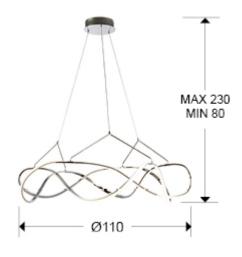

#### SIZES

Sizes: Ø 110.0 1 38.0 cm

Height when installed: 80.0/ max. 230.0 cm

Weight: 2.4 Kg