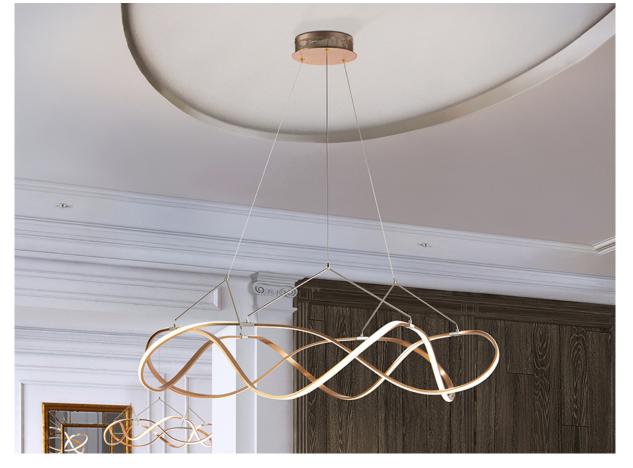

# Molly Pendants

763592

LED lamp, made of brushed aluminium, rose gold finish with chrome details. Opal silicone diffusers. Adjustable height. 63W, 5670 lm. 3000 K. DIMMABLE.

This product uses LED driver with TRIAC type and 0-10V dimming. It can be dimmed using a LED wall dimmer with these features. This lamp is supplied with GRAVITY TOGGLES, to improve ceiling fixing.

# ADDITIONAL INFORMATION

Material:Metal, aluminium, silicone Finish: Rose gold, opal