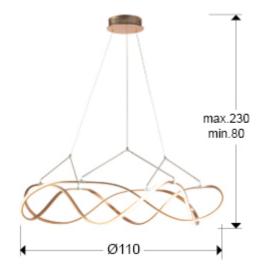

### **SIZES**

Sizes: Ø 110.0 1 38.0 cm

Height when installed: 80.0/ max. 230.0 cm Weight: 2.4 Kg