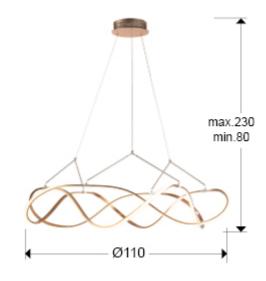

#### SIZES

Sizes: Ø 110.0 <sup>‡</sup> 38.0 cm Height when installed: 80.0/ max. 230.0 cm Weight: 2.4 Kg