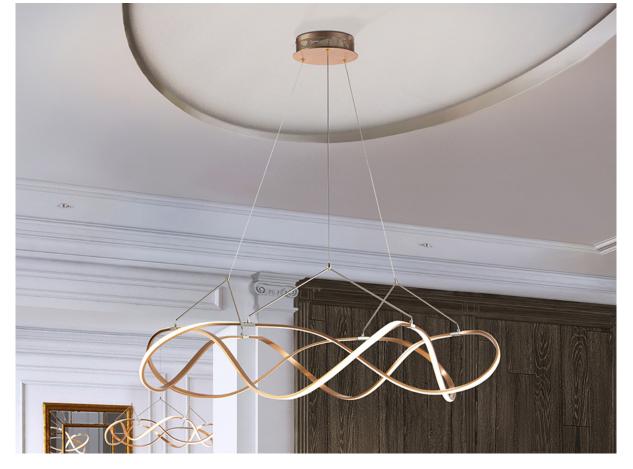

# 763592D

LED lamp, made of brushed aluminium, rose gold finish with chrome details. Opal silicone diffusers. Adjustable height. 63W, 5670 lm. 3000 K. DIMMABLE. Remote control included.

This product uses a 0-10V dimmable LED driver, a dimmer and a radio frequency remote control.

#### ADDITIONAL INFORMATION

Material:Metal, aluminium, silicone Finish: Rose gold, opal