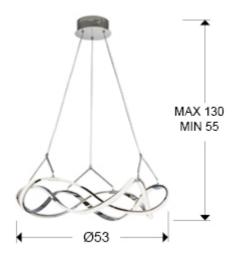

#### SIZES

Sizes: Ø 53.0 1 22.0 cm

Height when installed: 55.0/ max. 130.0 cm Weight: 1.2 Kg