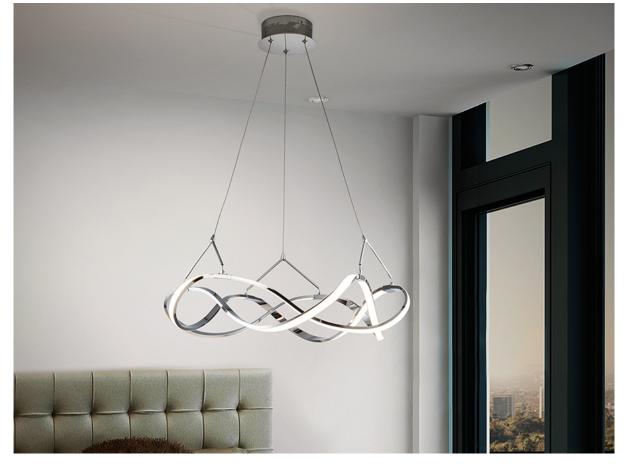

# Molly Pendants

763824

LED lamp, made of aluminium, chromed finish. Adjustable in length. Opal acrylic diffusers. 30W LED, 2700 lm, 3000 K. DIMMABLE

This product uses LED driver with TRIAC type and 0-10V dimming. It can be dimmed using a LED wall dimmer with these features..For markets with 110v voltage, we will change the LED driver for an equivalent one suitable for this voltage. This lamp is supplied with GRAVITY TOGGLES, to improve ceiling fixing.

### ADDITIONAL INFORMATION

Material: Aluminium, acrylic Finish: Chrome, opal Cable colour: clear