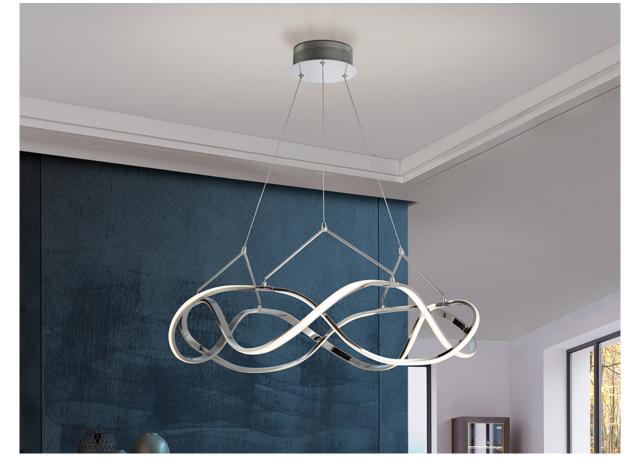

## ADDITIONAL INFORMATION

Material:Metal, aluminium, silicone Finish: Chrome, opal