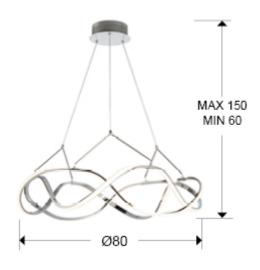

#### SIZES

Sizes: Ø 80.0 \$ 30.0 cm Height when installed: 60.0/ max. 150.0 cm Weight: 2.2 Kg