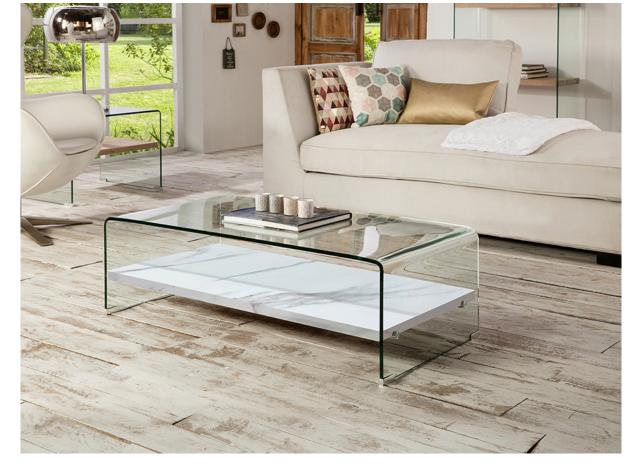

# Sonoma

764025

Side tables

Coffee table made of tempered and curved clear glass of 12 mm. MDF shelf, simile white marble finish.

## ADDITIONAL INFORMATION

Material:Tempered glass, melamine Finish: Clear, white marble