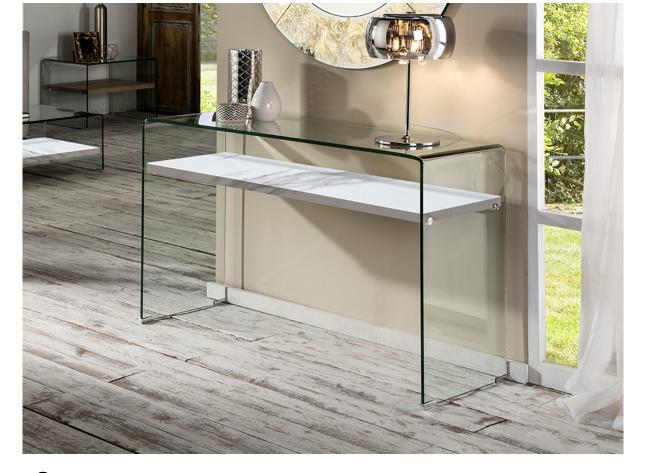

Sonoma Console tables

764360

Console table made of tempered and curved clear glass of 12mm. MDF shelf, simile white marble finish.