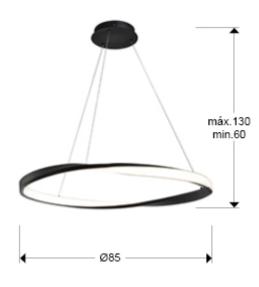

## **SIZES**

Sizes: **Ø** 85.0 ‡ 4.0 cm Height when installed: 60.0/ max. 130.0 cm Weight: 2.7 Kg