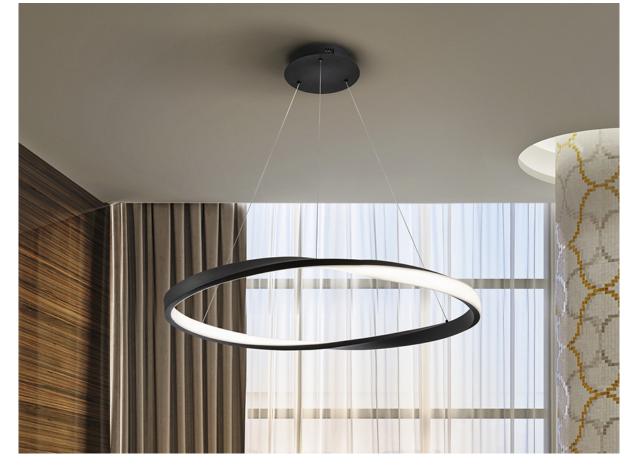

## **SIZES**

Sizes: **Ø** 85.0 ‡ 4.0 cm Height when installed: 60.0/ max. 130.0 cm Weight: 2.7 Kg

## ADDITIONAL INFORMATION

Material:Metal, silicone Finish: Matt black, opal