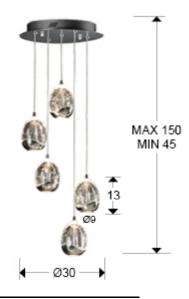

## **SIZES**

Sizes: Ø 30.0 1 80.0 cm Height when installed: 45.0/ max. 150.0 cm Weight: 5.8 Kg