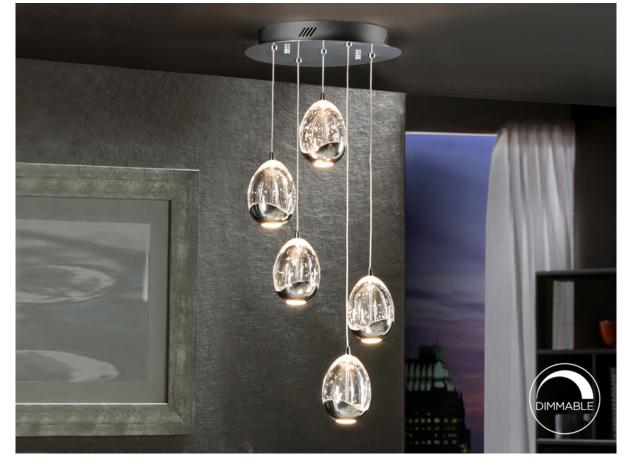

# Rocio

783517

Pendants

LED light lamp, made of metal, chrome finish. Glass shades with drop shape made of solid glass with decorative bubbles inside. Adjustables in height. 25W LED. 2.400 Lumen. 3.000K.

This product uses a 0-10V dimmable LED driver. To dim the light use a LED wall dimmer with these features. This lamp is supplied with GRAVITY TOGGLES, to improve ceiling fixing

## ADDITIONAL INFORMATION

Material:Metal and glass Finish: Chrome. Clear Cable colour: Clear