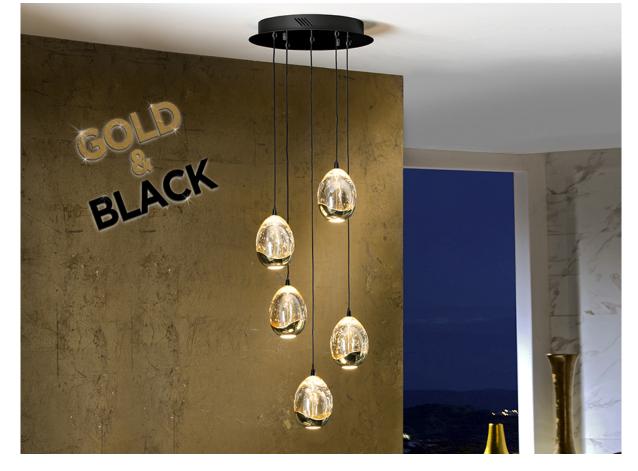

# **Rocio**

783590

**Pendants** 

Lamp of 5 LED lights made of metal, matt black and shiny gold finish. Drop-shaped shades made of solid glass with decorative bubbles inside, in champagne tonality. Adjustable in height. 25W LED. 2400 lm. 3000 K. DIMMABLE

## ADDITIONAL INFORMATION

Material:Metal, glass Finish: Matt black, shiny gold, amber