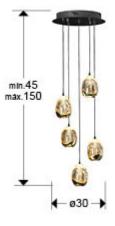

#### **SIZES**

Sizes: Ø 30.0 ‡ 80.0 cm Height when installed: 45.0/ max. 150.0 cm Weight: 5.8 Kg