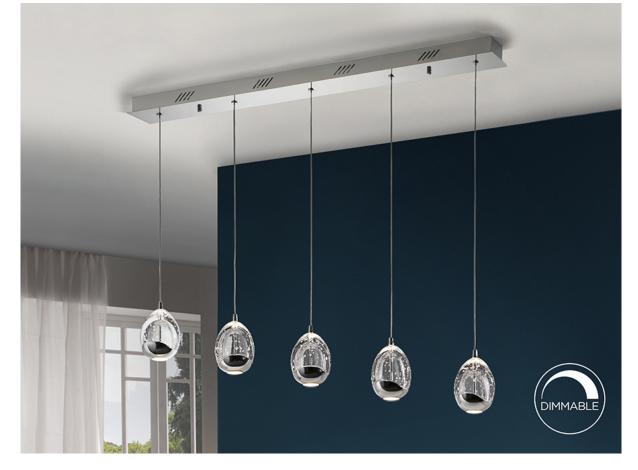

# Rocio

783618

Pendants

LED light lamp, made of metal, chrome finish. Glass shade with drop shape made of solid glass with decorative bubbles inside. Adjustables in height. 25W LED. 2.400 Lumen. 3.000K. DIMMABLE.

This product uses a 0-10V dimmable LED driver. To dim the light use a LED wall dimmer with these features. This lamp is supplied with GRAVITY TOGGLES, to improve ceiling fixing