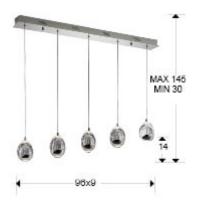

#### SIZES

Sizes: 

96.0 

95.0 

9.0 cm

Height when installed: 30.0/ max. 145.0 cm

Weight: 6.8 Kg