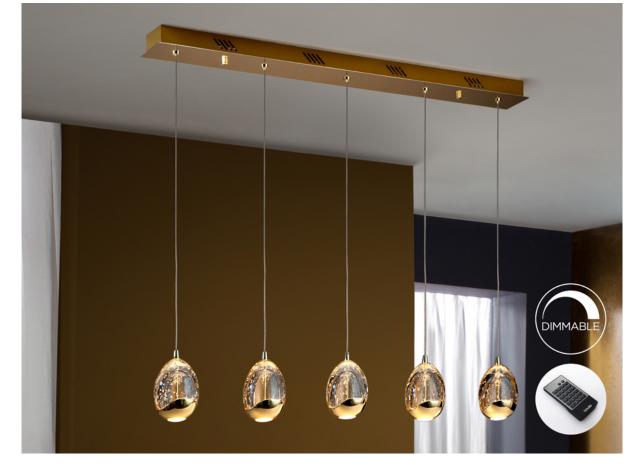

# Rocio

783627D

Pendants

LED lamps of 5 lights. Made of metal, golden finish. Glass shades with drop shape made of solid glass in champagne tonality, with decorative bubbles insides. Adjustables in length. 25W LED. 2.400 lm. 3000 K. DIMMABLE.

This product uses LED driver with TRIAC type and 0-10V dimming, a dimmer and a radio frequency remote control · This lamp is supplied with GRAVITY TOGGLES, to improve ceiling fixing.

# ADDITIONAL INFORMATION

Material:Metal and glass

Finish: Golden&champagne with bubbles