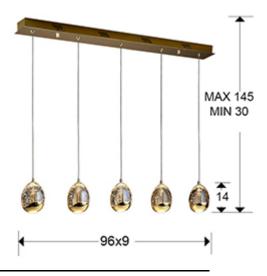

### **SIZES**

Sizes: 

96.0 

95.0 

9.0 cm

Height when installed: 30.0/ max. 145.0 cm

Weight: 6.8 Kg