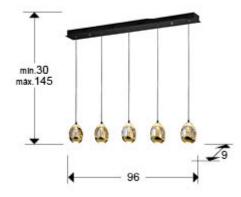

### **SIZES**

Sizes: 

96.0 

95.0 

9.0 cm

Height when installed: 30.0/ max. 145.0 cm

Weight: 6.8 Kg