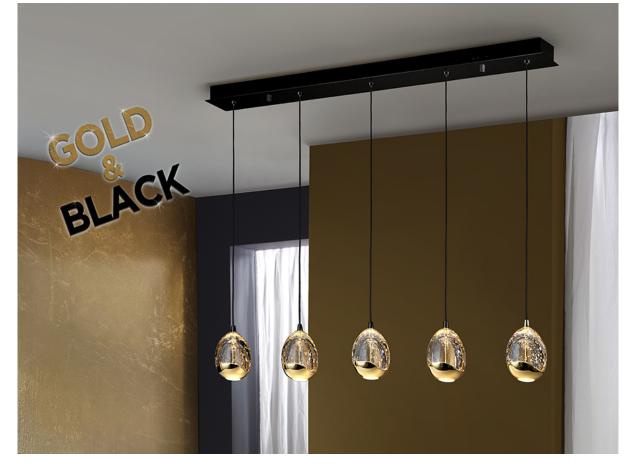

# **Rocio**

783644

**Pendants** 

Lamp of 5 LED lights, made of metal, matt black and shiny gold finish. Drop-shaped shades made of solid glass with decorative bubbles inside, in champagne tonanlity. Adjustable in height. 25W LED. 2400 lm. 3000 K. DIMMABLE.

# ADDITIONAL INFORMATION

Material:Metal, glass Finish: Matt black, shiny gold, amber