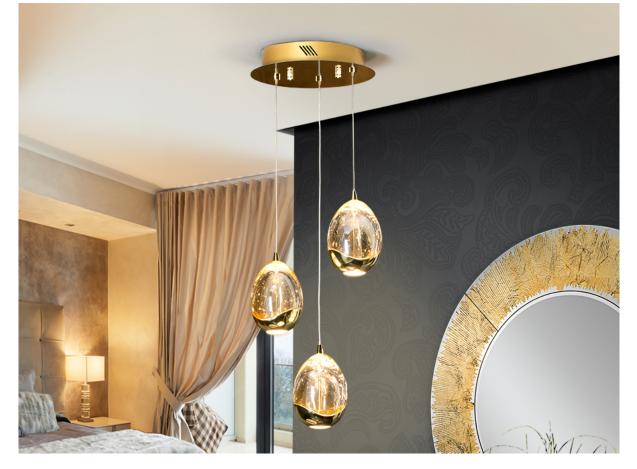

# Rocio Pendants

783741

Lamp of 3 LED lights, made of metal, golden finish. Glass shades with drop shape in solid glass, champagne tonality, with decorative bubbles inside. Adjustables in length. 15W LED. 1.440 lm. 3.000 K.

### ADDITIONAL INFORMATION

Material:Metal, glass Finish: Golden, champagne