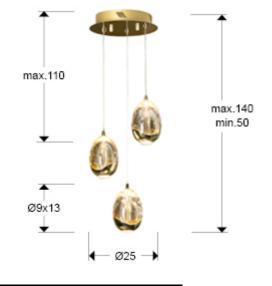

#### SIZES

Sizes: Ø 25.0 \$75.0 cm Height when installed: 50.0/ max. 140.0 cm Weight: 3.3 Kg