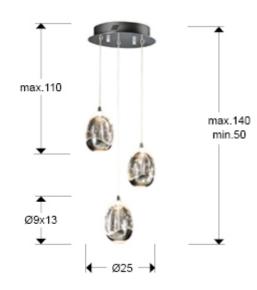

## **SIZES**

Sizes: Ø 25.0 \(\frac{1}{2}\) 75.0 cm Height when installed: 50.0/ max. 140.0 cm Weight: 3.3 Kg