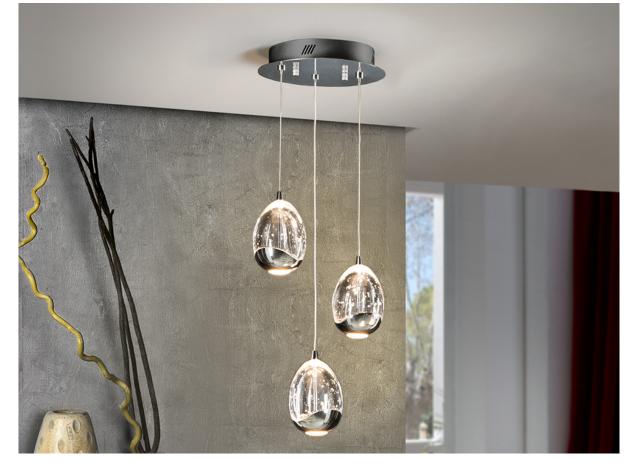

# **Rocio**

783753

Pendants

LED light lamp, made of metal, chrome finish. Glass shade with drop shape made with solid glass with decorative bubbles inside. Adjustables in height. 15W LED. 1.440 Lumen. 3.000K.

## ADDITIONAL INFORMATION

Material:Metal and glass Finish: Chrome and clear