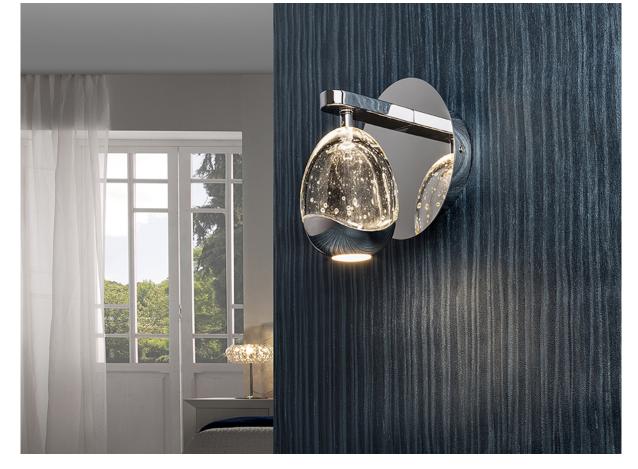

# Rocio Wall lamps

783921

Wall lamp with 1 LED light, made of metal in chrome finish. Shade with teardrop-shaped made of solid glass with decorative bubbles inside. 5W LED. 480lm. 3,000K

For markets with 110v voltage, we will change the LED driver for an equivalent one suitable for this voltage.

## ADDITIONAL INFORMATION

Material:Metal, glass Finish: Chromed, clear