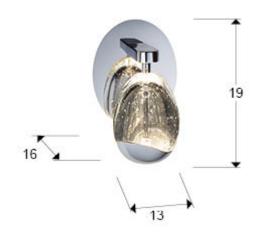

# Rocio Wall lamps

783921

Wall lamp with 1 LED light, made of metal in chrome finish. Shade with teardrop-shaped made of solid glass with decorative bubbles inside. 5W LED. 480lm. 3,000K

For markets with 110v voltage, we will change the LED driver for an equivalent one suitable for this voltage.

## **GENERAL INFORMATION**

Catalogue: i42 Iluminación Page: 202 EAN Code: 8435435338633

Type: Wall lamps Collection: Rocio



## **SIZES**

Sizes: ↔ 13.0 <sup>1</sup> 19.0 16.0 cm Weight: 1.5 Kg

# SIZES WITH PACKAGING

Weight: 1.8 Kg Volume: 0.0150m³

Sizes: ↔ 29.0 1 22.0 23.0 cm

# **TECHNICAL INFORMATION**

IP protection: IP 20 Electric class: Class 1 Maximum power: 5W Voltage: 220/240 V Frecuency: 50/60 Hz Colour temperature: 3,000 K Average lifespan: 50,000 h Power factor: >0.9 CRI: >80



DRIVER LED

Make: SCHULLER

Model: 73108

Quantity: 1 Units

Dimmable: No

Maximum power: 9W

Frecuency: 50-60 Hz

Primary voltaje: 180-240 V

Type: Voltaje constante

Secondary voltaje: 24 V

Sizes: 

10,0 ↑ 2,0 3,5 cm

## ADDITIONAL INFORMATION

Material:Metal, glass Finish: Chromed, clear