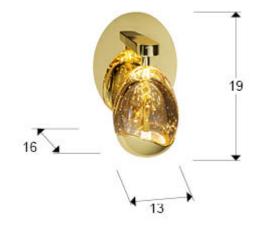

### **GENERAL INFORMATION**

Catalogue: i42 Iluminación Page: 208 EAN Code: 8435435338640 Type: Wall lamps Collection: Rocio Recommended product

Sizes: ↔ 13.0 ‡ 19.0 ✔ 16.0 cm Weight: 1.5 Kg

SIZES