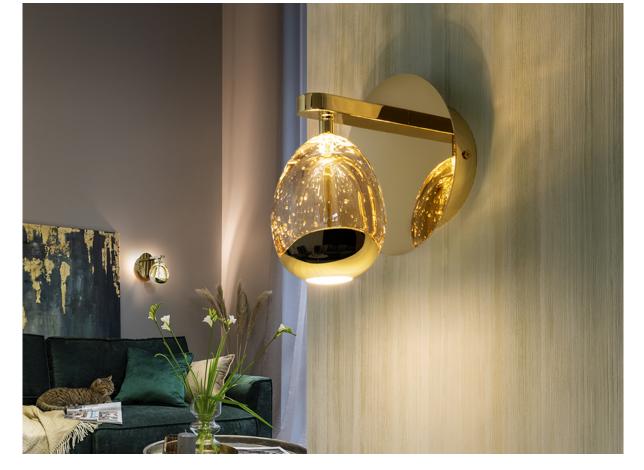

## 783945

Wall lamp with 1 LED light, made of metal in gold finish. Shade with teardrop-shaped made of solid champagne glass with decorative bubbles inside. 5W LED. 480Im. 3,000K

For markets with 110v voltage, we will change the LED driver for an equivalent one suitable for this voltage.

### ADDITIONAL INFORMATION

Material:Metal, glass Finish: Golden, champagne