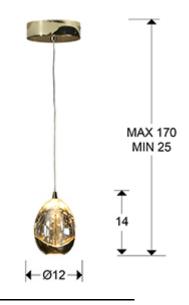

#### SIZES

Sizes: Ø 12.0 1 14.0 cm Height when installed: 25.0/ max. 170.0 cm Weight: 1.2 Kg