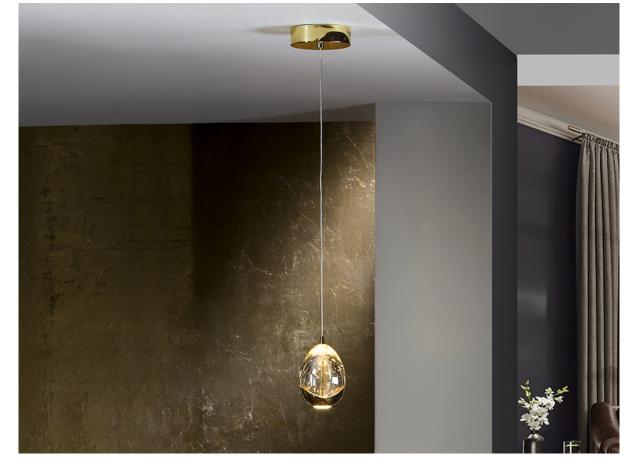

# Rocio 784347 1 Light Pendants

LED light lamp, made of metal, golden finish. Glass shade with drop shape made of solid glass in champagne tonality with decorative bubbles inside. Adjustable in height. 5W LED. 480 Lumen. 3.000K.

#### ADDITIONAL INFORMATION

Material:Metal and glass Finish: Golden and champagne Cable colour: Clear