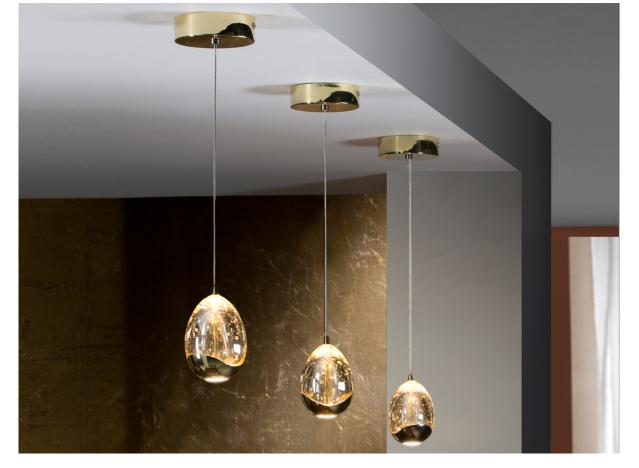

# Rocio 784347 1 Light Pendants

LED light lamp, made of metal, golden finish. Glass shade with drop shape made of solid glass in champagne tonality with decorative bubbles inside. Adjustable in height. 5W LED. 480 Lumen. 3.000K.

This lamp is supplied with GRAVITY TOGGLES, to improve ceiling fixing.