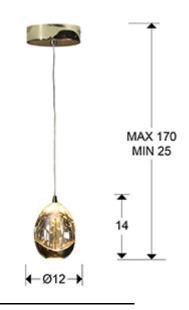

#### SIZES

Sizes: Ø 12.0 1 14.0 cm Height when installed: 25.0/ max. 170.0 cm Weight: 2.3 Kg