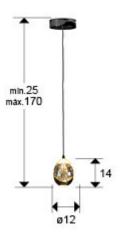

### **SIZES**

Sizes: Ø 12.0 \$\frac{1}{2}\$ 14.0 cm Height when installed: 25.0/ max. 170.0 cm Weight: 1.2 Kg