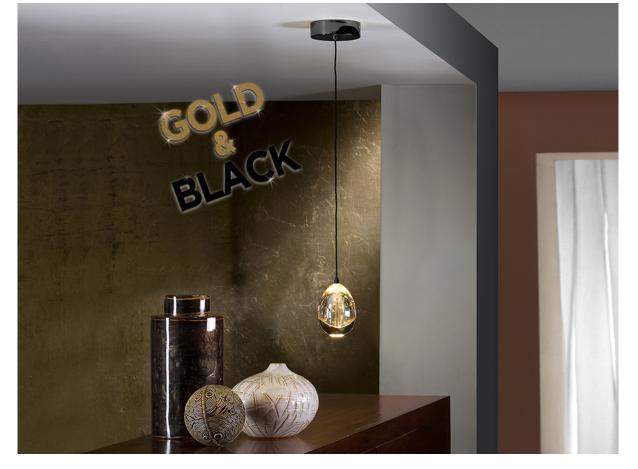

#### **Rocio** 784351

1 Light Pendants

Lamp of 1 LED light made of metal, matt black and shiny gold finish. Drop-shaped shade made of solid glass with decorative bubbles inside, in champagne tonality. Adjustable in height. 5W LED. 480 lm. 3000K

## ADDITIONAL INFORMATION

Material:Metal, glass Finish: Matt black, shiny gold, amber