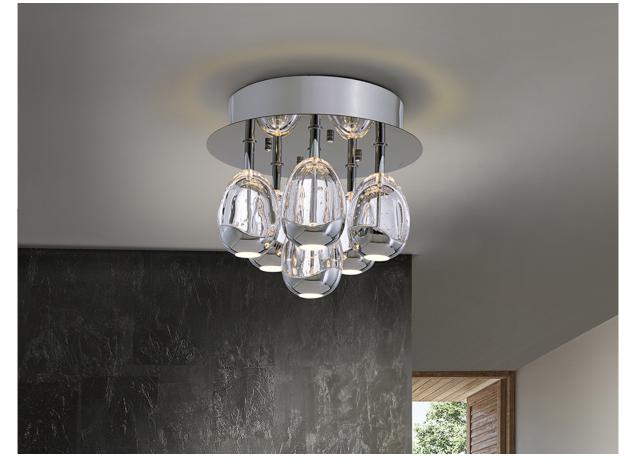

**Rocio** 785532

Flush Ceiling Lamps

This product uses LED driver with TRIAC and 0-10V dimming, includes a dimmer set with dimmer and radio frequency remote control, or it can be dimmed with a TRIAC or 0-10V wall dimmer..For markets with 110v voltage, we will change the LED driver for an equivalent one suitable for this voltage. This lamp is supplied with GRAVITY TOGGLES, to improve ceiling fixing.

# ADDITIONAL INFORMATION

Material:Metal, glass Finish: Chromed, clear