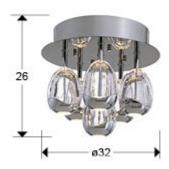

# **GENERAL INFORMATION**

EAN Code: 8435435341121 Type: Flush Ceiling Lamps Collection: Rocio

**SIZES** 

Sizes: **Ø** 32.0 ‡ 26.0 cm Weight: 6.5 Kg