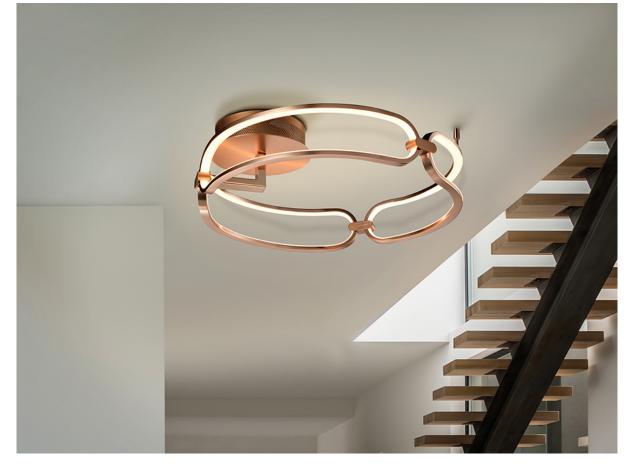

# Colette 786430 Flush Ceiling Lamps

Small ceiling lamp, LED, made of brushed aluminium, rose gold finish. Opal silicone diffusers. 37W LED, 3330 lm, 3000 K. DIMMABLE

This product includes LED drivers with TRIAC and 0-10V dimming, You may dimm this item by using a wall mounted TRIAC or 0-10V dimmer switch.110v version available. This lamp is supplied with GRAVITY TOGGLES, to improve ceiling fixing.

## ADDITIONAL INFORMATION

Material:Aluminium, silicone Finish: Rose gold, opal