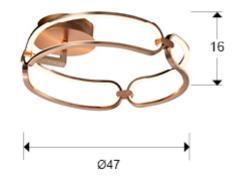

# Colette 786430 Flush Ceiling Lamps

Small ceiling lamp, LED, made of brushed aluminium, rose gold finish. Opal silicone diffusers. 37W LED, 3330 lm, 3000 K. DIMMABLE

This product includes LED drivers with TRIAC and 0-10V dimming, You may dimm this item by using a wall mounted TRIAC or 0-10V dimmer switch.110v version available. This lamp is supplied with GRAVITY TOGGLES, to improve ceiling fixing.

#### GENERAL INFORMATION

Catalogue: i44 Iluminación Page: 178 EAN Code: 8435435327798 Type: Flush Ceiling Lamps Collection: Colette Recommended product



### SIZES WITH PACKAGING

Weight: 2.7 Kg Volume: 0.0700m³ Sizes: ↔ 54.0 \$ 24.0 ₽ 54.0 cm

### SIZES

Sizes: Ø 47.0 1 16.0 cm Weight: 1.6 Kg

## **TECHNICAL INFORMATION**

IP protection: IP 20 Electric class: Class 1 Maximum power: 37W Voltage: 180/240 V Frecuency: 50/60 Hz Colour temperature: 3,000 K Average lifespan: 50,000 h Power factor: >0.9 CRI: >80

CE

DRIVER LED Make: SCHULLER Model: 74041 Quantity: 1 Units Dimmable: Sí Type of dimming: Triac&0-10V Maximum power: 40W Frecuency: 50-60 Hz Primary voltaje: 180-240 V Type: Voltaje constante Secondary voltaje: 24 V Sizes: ↔ 11,5 ‡ 2,5 ✔ 4,0 cm

## ADDITIONAL INFORMATION

Material:Aluminium, silicone Finish: Rose gold, opal