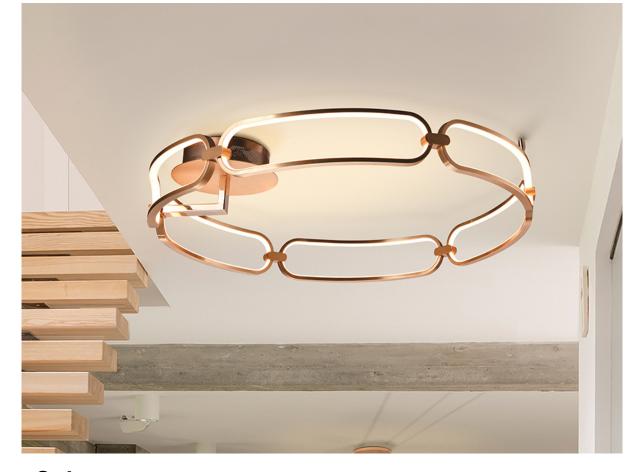

Colette Flush Ceiling Lamps

#### 786508D

Large ceiling lamp, LED, made of brushed aluminium, rose gold finish. Opal silicone diffusers. 65W LED, 5850 lm, 3000 K. DIMMABLE. Remote control included.

This product uses a 0-10V dimmable LED driver, a dimmer and a radio frequency remote control.

### ADDITIONAL INFORMATION

Material:Aluminium, silicone Finish: Rose gold, opal