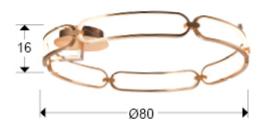

Colette Flush Ceiling Lamps

#### 786508D

Large ceiling lamp, LED, made of brushed aluminium, rose gold finish. Opal silicone diffusers. 65W LED, 5850 lm, 3000 K. DIMMABLE. Remote control included.

This product uses a 0-10V dimmable LED driver, a dimmer and a radio frequency remote control.

## **GENERAL INFORMATION**

Catalogue: i42 Iluminación Page: 121 EAN Code: 8435435332365 Type: Flush Ceiling Lamps Collection: Colette



# SIZES WITH PACKAGING

Weight: 5.3 Kg Volume: 0.1820m³ Sizes: ↔ 87.0 ‡ 87.0 ₽24.0 cm

#### SIZES

Sizes: Ø 80.0 1 16.0 cm Weight: 2.6 Kg

## **TECHNICAL INFORMATION**

IP protection: IP 20 Electric class: Class 1 Maximum power: 65W Voltage: 180/240 V Frecuency: 50/60 Hz Regulation: REMOTE CONTROL Colour temperature: 3,000 K Average lifespan: 50,000 h Power factor: >0.9 CRI: >80

CE

DRIVER LED Make: SCHULLER Model: 72804 Quantity: 1 Units Dimmable: Sí Type of dimming: 1-10V Maximum power: 80W Frecuency: 50-60 Hz Primary voltaje: 180-240 V Type: Voltaje constante Secondary voltaje: 24 V Sizes: ↔ 17,0 1 3,0 1 5,0 cm

### ADDITIONAL INFORMATION

Material:Aluminium, silicone Finish: Rose gold, opal