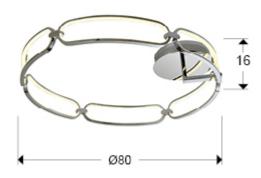

## **GENERAL INFORMATION**

Catalogue: i42 Iluminación Page: 131 EAN Code: 8435435327828 Type: Flush Ceiling Lamps Collection: Colette

**SIZES** 

Sizes: **Ø** 80.0 **1** 16.0 cm Weight: 2.6 Kg

SIZES WITH PACKAGING