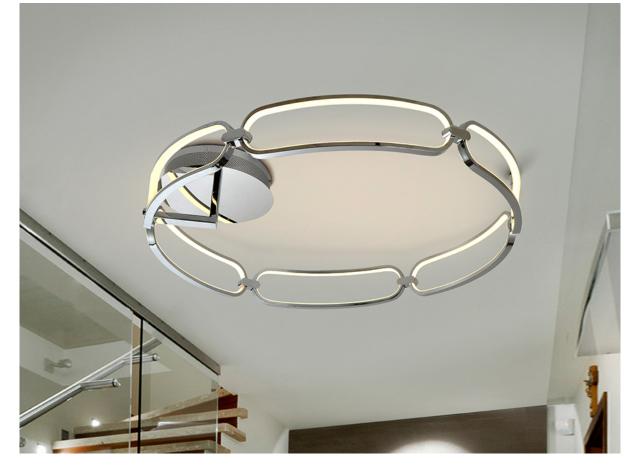

# Colette

786577

Flush Ceiling Lamps

Large ceiling lamp, LED, made of aluminium, chrome finish. Opal silicone diffusers. 65W LED, 5850 lm, 3000 K. DIMMABLE.

This product uses a 0-10V dimmable LED driver. To dim the light use a LED wall dimmer with these features. This lamp is supplied with GRAVITY TOGGLES, to improve ceiling fixing.

## ADDITIONAL INFORMATION

Material:Aluminium, silicone Finish: Chromed, opal