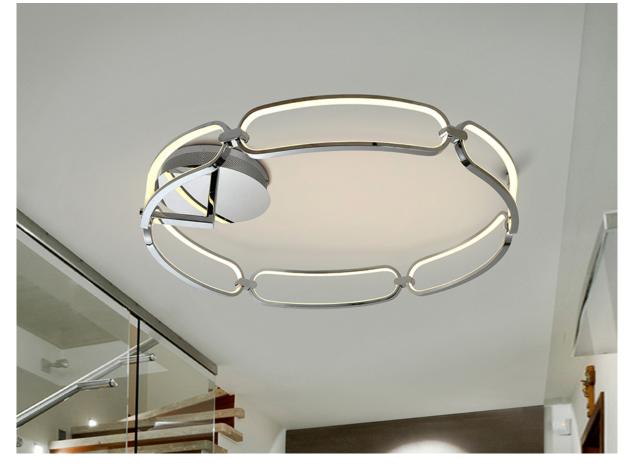

# **Colette**

786577D

Flush Ceiling Lamps

Large ceiling lamp, LED, made of aluminium, chrome finish. Opal silicone diffusers. 65W LED, 5850 lm, 3000 K. DIMMABLE. Remote control included.

This product uses a 0-10V dimmable LED driver, a dimmer and a radio frequency remote control.

## ADDITIONAL INFORMATION

Material:Aluminium, silicone Finish: Chromed, opal