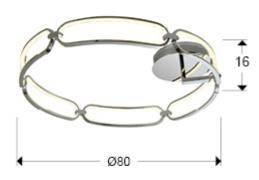

## **GENERAL INFORMATION**

Catalogue: i42 Iluminación Page: 131 EAN Code: 8435435332372 Type: Flush Ceiling Lamps Collection: Colette

**SIZES** 

Sizes: **Ø** 80.0 ♣ 16.0 cm Weight: 2.6 Kg

SIZES WITH PACKAGING