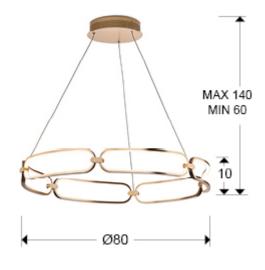

#### SIZES

Sizes: Ø 80.0 \$\,\$10.0 cm Height when installed: 60.0/ max. 140.0 cm Weight: 2.4 Kg

## SIZES WITH PACKAGING

Weight: 4.7 Kg Volume: 0.1260<sub>M</sub>³

Sizes: ↔ 86.0 17.0 86.0 cm