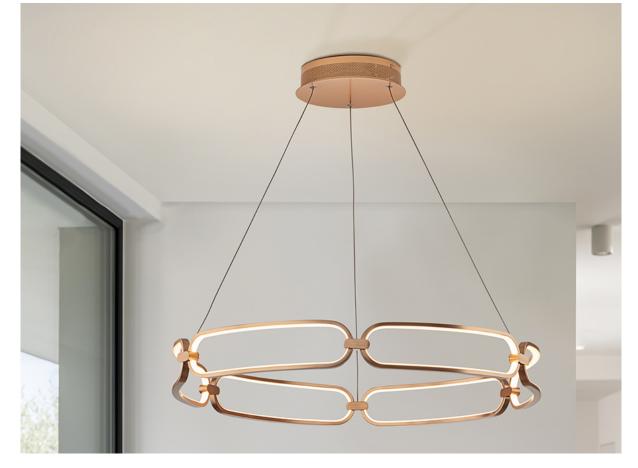

# Colette

786966

Pendants

Large LED lamp, made of brushed aluminium, rose gold finish. Opal silicone diffusers. Adjustable in length. 65W LED, 5850 lm, 3000 K. DIMMABLE

This product uses a 0-10V dimmable LED driver. To dim the light use a LED wall dimmer with these features.110v version available. • This lamp is supplied with GRAVITY TOGGLES, to improve ceiling fixing

## ADDITIONAL INFORMATION

Material:Aluminium, silicone Finish: Rose gold, opal