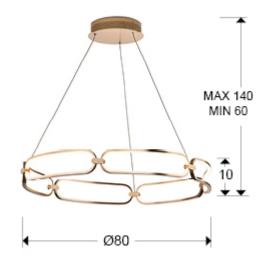

#### SIZES

Sizes: Ø 80.0 \$\,\$10.0 cm Height when installed: 60.0/ max. 110.0 cm Weight: 2.4 Kg